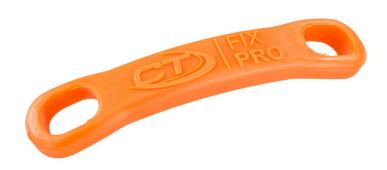

**REF.NO. 6V828** 

Positioning device that helps keep the connector aligned with the system, cable or device, it is connected to.

#### Main features:

- compatible with <u>PILLAR, PILLAR PRO, D-SHAPE, CONCEPT, SNAPPY</u> and <u>K-CLASSIC</u> connectors, in their light-alloy, steel or stainless-steel versions;
- it limits the possibility of loading the minor-axis of the connector;
- it can be installed without the use of tools;
- it is not a PPE and it is not designed to support any type of load;
- sold in 10-piece package.

# **FIX PRO**

**REF.NO. 6V828** 