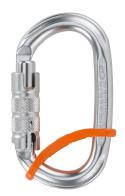

#### Main features:

- compatible with <u>PILLAR, PILLAR PRO, D-SHAPE, CONCEPT, SNAPPY</u> and <u>K-CLASSIC</u> connectors, in their light-alloy, steel or stainless-steel versions;
- it limits the possibility of loading the minor-axis of the connector;
- it can be installed without the use of tools;
- it is not a PPE and it is not designed to support any type of load;
- sold in 10-piece package.