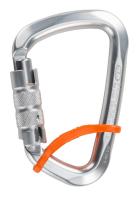

#### Main features:

- compatible with <u>PILLAR, PILLAR PRO, D-SHAPE, CONCEPT, SNAPPY</u> and <u>K-CLASSIC</u> connectors, in their light-alloy, steel or stainless-steel versions;
- it limits the possibility of loading the minor-axis of the connector;
- it can be installed without the use of tools;
- it is not a PPE and it is not designed to support any type of load;
- sold in 10-piece package.