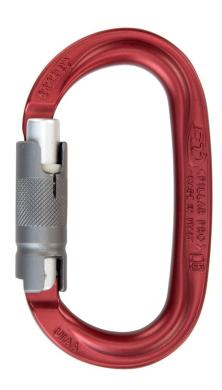

## **PILLAR PRO TG**

**REF.NO. 2C39800** 

Hot-forged light alloy carabiner with an oval shape, triplex gate and elevated workloads. Particularly suitable for recovery and rescue operations, mountaineering, speleology, aid climbing and big wall.

## Main features:

- oval shaped for optimal positioning of pulleys and clamps, shaped for better grip during use;
- elevated workloads: major axis strength 25 kN and minor axis strength 12 kN;
- improved section in the most used points, for an increased resistance during the contact with the equipment and rope;
- catch-free closure that prevents accidental snagging during use.