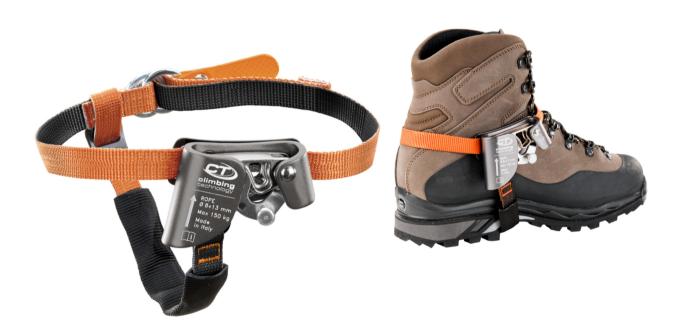

## **QUICK STEP-AL**

Ascender for the right or left foot, when used in conjunction with an ascender handle or a chest ascender, makes it easier and speeds up the ascent of a rope.

### Main features:

- · cam / lever mechanism fully integrated into the body;
- self-cleaning cam that enables the functioning even on dirty or icy ropes;
  fully adjustable webbing for the correct
- positioning on the boot;
- · reinforcement on the lower side with a tubular webbing:
- · ideal for working at height and tree climbing, it is equipped with an opening lever which allows you to keep the device open to facilitate insertion

of the rope and prevent it from accidental slipping out.

Attention! It is not a PPE.