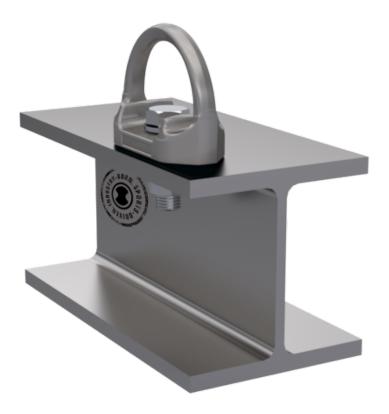

# D-BOLT AP-063-GPS TYP 50

The single anchor point TYPE-50 from the D-BOLT series is made of stainless steel and tested according to EN 795/A:2012 and CEN/TS 16415 for a load application of up to three persons. A fastening set consisting of a bolt and nut is already included in the scope of delivery. The statics of the construction must correspond to the expected loads (min. 14 kN).

- Made of stainless steel
- EN 795/A:2012 and CEN/ TS 16415
- Load capacity up to three persons

Max. service life: 10 Years

DIMENSIONS

0,93 kg

Weight: