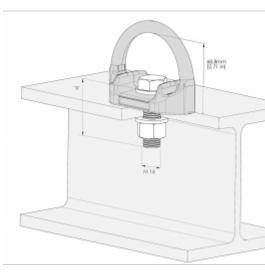

- Made of stainless steel
- EN 795/A:2012 and CEN/ TS 16415
- Load capacity up to three persons

Max. service life: 10 Years

DIMENSIONS

0,93 kg

Weight: