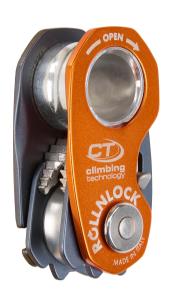

## DATASHEET ROLLNLOCK

Ultra-light multi-function device for rope access work and rescue. Compact and easy to handle, it has three different modes of operation: ascender, pulley or progress-capture hauling pulley.

#### Main features:

- the new design and the different colours of the side plates make using it even more intuitive;
- it allows ascending the rope in accordance with EN 567 / EN 12841-B standards (ascender mode):
- thanks to the ability of locking the cam, it can be used as a simple pulley for lifting or transferring a load in accordance with the EN 12278 standard (pulley mode);
- "• it allows the direct lifting of a load, the creation of hauling systems and the rescue or self-rescue of a person (progress-capture hauling pulley mode);
- \* when used in pulley mode, the rope is free to run in both directions; instead, when the hauling-pulley mode is used, the rope can only run in one
- direction and it is locked in the opposite one;
  switching from one mode to another is intuitive and it can even be done with gloves on or while operating in difficult
- conditions;
  its compact size and light weight make it an ideal companion to carry on
- the harness at all times, for any eventuality.
  Caution! This equipment is not a fall arrester (EN 353-2 / EN 12841-A) nor can it be used for self-belaying while climbing.