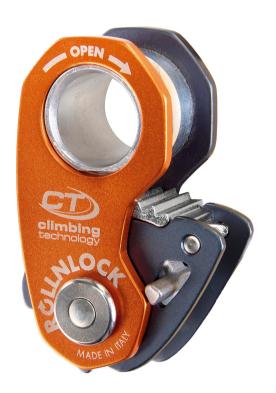

## DATASHEET ROLLNLOCK

Ultra-light multi-function device for rope access work and rescue. Compact and easy to handle, it has three different modes of operation: ascender, pulley or progress-capture hauling pulley.

#### Main features:

- the new design and the different colours of the side plates make using it even more intuitive;
- it allows ascending the rope in accordance with EN 567 / EN 12841-B standards (ascender mode):
- thanks to the ability of locking the cam, it can be used as a simple pulley for lifting or transferring a load in accordance with the EN 12278 standard (pulley mode);
- "• it allows the direct lifting of a load, the creation of hauling systems and the rescue or self-rescue of a person (progress-capture hauling pulley mode);
- \* when used in pulley mode, the rope is free to run in both directions; instead, when the hauling-pulley mode is used, the rope can only run in one
- direction and it is locked in the opposite one;
  switching from one mode to another is intuitive and it can even be done with gloves on or while operating in difficult
- conditions;
  its compact size and light weight make it an ideal companion to carry on
- the harness at all times, for any eventuality.
  Caution! This equipment is not a fall arrester (EN 353-2 / EN 12841-A) nor can it be used for self-belaying while climbing.