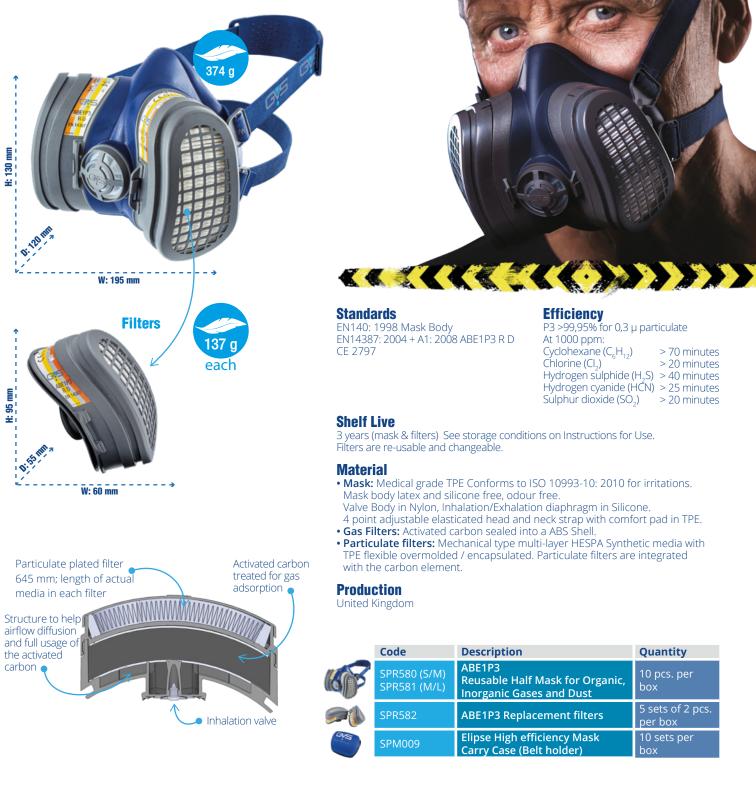

## **ELIPSE® HALF-FACE MASK** +HESPA<sup>™</sup> ABE1P3 DUST (R) Filters

FILTER TECHNOLOGY

## Applications - Universal gases, dust, mist and fumes

## Protection

dust

organic gases and vapours with a boiling point above 65°C inorganic gases and vapours (excluding carbon monoxide) sulphur dioxide and other acidic gases and vapours ammonia and organic ammonia derivatives