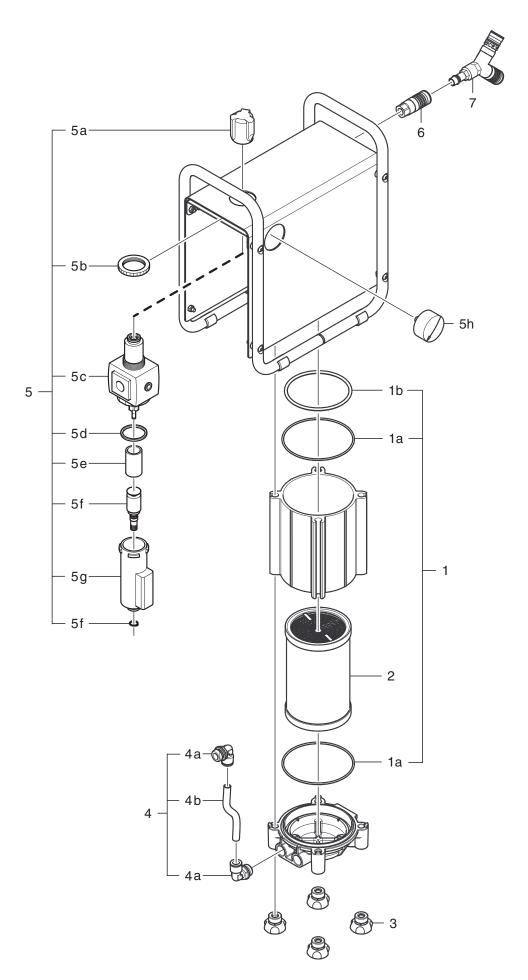

Tel: +46 10 484 87 00

Visiting address: Västergatan 4 SE-341 50 Lagan

**SR 99-1**Spare parts / Accessories

| No. | Description                       | Ordering No. |  |
|-----|-----------------------------------|--------------|--|
| 1.  | Set of seals for filter housing   | R03-2604     |  |
| 1a. | O-ring                            | -            |  |
| 1b. | O-ring                            | -            |  |
| 2.  | SR 292 Filter element             | R03-2001     |  |
| 3.  | Knob                              | R03-2607     |  |
| 4.  | Hose with couplings               | R03-2605     |  |
| 4a. | Hose                              | -            |  |
| 4b. | Coupling                          | -            |  |
| 5.  | Filter regulator, automatic drain | R03-2801     |  |
| 5a. | Knob                              | R03-2803     |  |
| 5b. | Mounting nut, filter regulator    | R03-2809     |  |
| 5c. | Filter regulator                  | -            |  |
| 5d. | Seal, drain bowl                  | R03-2806     |  |
| 5e. | Pre-collector element             | R03-2805     |  |
| 5f. | Pre-collector                     | R03-2804     |  |
| 5g. | Drain bowl                        | R03-2808     |  |
| 5h. | Pressure gauge                    | R03-2108     |  |
| 6.  | Safety coupling female 1/2"       | R03-2103     |  |
| 7.  | Y coupling                        | R03-2127     |  |