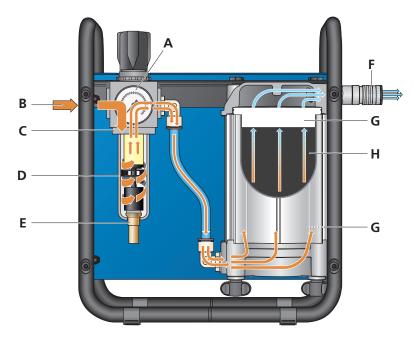

## **Product Description**

SR 99-1

The SR 99-1 compressed air filter is used for producing clean breathing air from ordinary compressed air. The unit consists of a regulator (C), pre-collector (D) and main filter (SR 292), all of which are mounted in an enclosing steel sheet stand. The unit can be placed on the floor or mounted on a wall.

The pre-separator has automatic drainage, separates coarser particles, water and oil.

The SR 292 main filter consists of a carbon filter part (500g), surrounded by two P3 particulate filters. The air is cleaned to remove any remaining particles/gases/vapours/odours.

- Pressure gauge Α.
- C. Regulating valve
- D. Pre-collector
- E. Drain
- F. Outlet
- G. Particle filter
- **Activated carbon**

**Head Office** 

Tel: +46 10 484 87 00

Visiting address: Stockholmsvägen 33 SE-181 33 Lidingö Factory