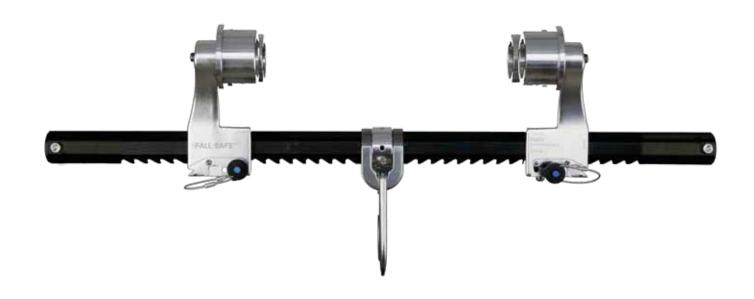

## **BEAM RUNNER**

The FALL SAFE® FS874 - BEAM RUNNER is a high strength alloy beam, that fits from 63,5mm to 457mm and has 38mm of thickness. Specially designed for overhead.

EAN CODE LENGTH (MM) ~WEIGHT (KG) **STANDARD** 5605423820539 63,50 - 457 3,38 **( €** EN795:2012-B

## **APPLICATIONS**

Construction | Confined spaces | Access platforms | Telecom towers | Scaffolding Rope access | Roof works | Riggers | Rescue | Offshore

| PHYSICAL PROPERTIES    |                                            |
|------------------------|--------------------------------------------|
| Material               | Aluminium                                  |
| Max. load              | 140 Kg (1 person)                          |
| OTHER INFORMATION      |                                            |
| Device lifespan        | Indefined <sup>,</sup>                     |
| Inspection requirement | Yearly                                     |
| Traceability           | Serial Number/ Batch number                |
| Manual Instructions    | www.fallsafe-online.com   +351 252 480 060 |