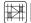

## **BEAM RUNNER**

The FALL SAFE® FS874 - BEAM RUNNER is a high strength alloy beam, that fits from 63,5mm to 457mm and has 38mm of thickness. Specially designed for overhead.

EAN CODE LENGTH (MM) ~WEIGHT (KG) **STANDARD** 5605423820539 63,50 - 457 3,38 **( €** EN795:2012-B