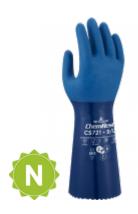

# **SHOWA CS721**

The SHOWA CS721 chemical-resistant gloves keep wearers safe from harmful substances, with an elongated forearm for extra protection. A rough finish nitrile palm coating offers enhanced grip, whilst the powdered liner wicks away perspiration to prevent slipping and discomfort. The durable CS721 also keeps oil and dust out of the glove, ensuring optimum tactile precision.

#### **THICKNESS**

1.23mm

#### **COLOUR**

Blue

#### **LENGTH**

350mm

#### COATING

• Nitrile

#### **MATERIAL**

- Polyester
- Seamless knit