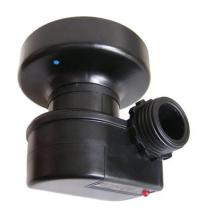

PPE product: Full face mask Shigematsu CF02

type: Shigematsu/ CF02/ 72 06 00 (M, L) combined with powered

filtering devices CleanAIR Chemical 2F Plus, CleanAIR Chemical

3F Plus and CleanAIR Asbest

It is certified that the manufacturer's technical file and above mentioned PPE product have been assessed and found to be in accordance with the basic health and safety requirements of Government Order 21/2003 Coll., which implements Council Directive No. 89/686/EEC "Personal Protective Equipment" as amended by Council Directives 93/68/EEC, 93/95/EEC and 96/58/EEC, as recorded in Report No.235/ZZ-040/2014, which is an integral part of this Certificate.

The mask meets the requirements for class CL 3.

Full face mask Shigematsu CF02 is compatible with powered filtering devices CleanAIR Chemical 2F Plus, CleanAIR Chemical 3F Plus and CleanAIR Asbest equipped with filters against particles or gases or combined filters, the set provides protection against harmful aerosols, vapors and gases or aerosols, vapors and gases in accordance with the information supplied by the manufacturer.