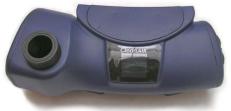

PPE product: Full face mask Shigematsu CF02

type: Shigematsu/ CF02/ 72 06 00 (M, L) combined with powered

filtering devices CleanAIR Chemical 2F Plus, CleanAIR Chemical

3F Plus and CleanAIR Asbest

It is certified that the manufacturer's technical file and above mentioned PPE product have been assessed and found to be in accordance with the basic health and safety requirements of Government Order 21/2003 Coll., which implements Council Directive No. 89/686/EEC "Personal Protective Equipment" as amended by Council Directives 93/68/EEC, 93/95/EEC and 96/58/EEC, as recorded in Report No.235/ZZ-040/2014, which is an integral part of this Certificate.

CleanAIR Chemical 3F Plus TH3

Full face mask Shigematsu CF02 in combination with a suitable filter protects the respiratory system, eyes and face the user from harmful substances in the air, depending on the type of filter used and according to the manufacturer's instructions.