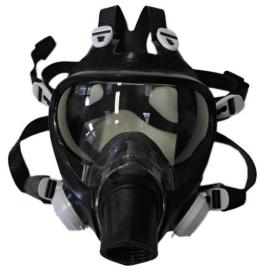

PPE product: Full face mask Shigematsu CF02

type: Shigematsu/ CF02/ 72 06 00 (M, L) combined with powered

filtering devices CleanAIR Chemical 2F Plus, CleanAIR Chemical

3F Plus and CleanAIR Asbest

It is certified that the manufacturer's technical file and above mentioned PPE product have been assessed and found to be in accordance with the basic health and safety requirements of Government Order 21/2003 Coll., which implements Council Directive No. 89/686/EEC "Personal Protective Equipment" as amended by Council Directives 93/68/EEC, 93/95/EEC and 96/58/EEC, as recorded in Report No.235/ZZ-040/2014, which is an integral part of this Certificate.

CleanAIR Chemical 3F Plus TH3

Full face mask Shigematsu CF02 in combination with a suitable filter protects the respiratory system, eyes and face the user from harmful substances in the air, depending on the type of filter used and according to the manufacturer's instructions.

The mask meets the requirements for class CL 3.

Full face mask Shigematsu CF02 is compatible with powered filtering devices CleanAIR Chemical 2F Plus, CleanAIR Chemical 3F Plus and CleanAIR Asbest equipped with filters against particles or gases or combined filters, the set provides protection against harmful aerosols, vapors and gases or aerosols, vapors and gases in accordance with the information supplied by the manufacturer.