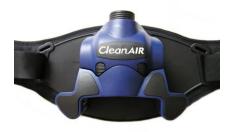

PPE product: Full face mask Shigematsu CF02

type: Shigematsu/ CF02/ 72 06 00 (M, L) combined with powered

filtering devices CleanAIR Chemical 2F Plus, CleanAIR Chemical

3F Plus and CleanAIR Asbest

It is certified that the manufacturer's technical file and above mentioned PPE product have been assessed and found to be in accordance with the basic health and safety requirements of Government Order 21/2003 Coll., which implements Council Directive No. 89/686/EEC "Personal Protective Equipment" as amended by Council Directives 93/68/EEC, 93/95/EEC and 96/58/EEC, as recorded in Report No.235/ZZ-040/2014, which is an integral part of this Certificate.

The mask meets the requirements for class CL 3.

Full face mask Shigematsu CF02 is compatible with powered filtering devices CleanAIR Chemical 2F Plus, CleanAIR Chemical 3F Plus and CleanAIR Asbest equipped with filters against particles or gases or combined filters, the set provides protection against harmful aerosols, vapors and gases or aerosols, vapors and gases in accordance with the information supplied by the manufacturer.